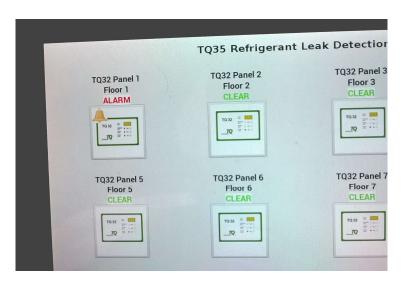

The TQ35 is a central alarm panel used to signal potential faults or alarms from multiple TQ32 remote alarm panels. Typically used in manned reception or security stations. Incorporates an internal buzzer and local mute to alert reception staff. Touchscreen display can quickly and easily be used to mute local sounders and identify specific locations in alarm.

Up to 16 individual TQ32 Area Alarm panels, can be "Daisy chained" using a RS485 comms link to the TQ35 central indicator panel to raise the alarm at a reception desk or security station.

The TQ35 Indicator panel has System Healthy and Alarm Status indication for each TQ32 panel or area monitored.

Separate alarm page for each TQ32 area panel can easily be accessed showing individual room locations in alarm.

Incorporates alarm list and 20 event internal alarm log accessible via user menu.

Internal buzzer and local mute to raise the alarm.