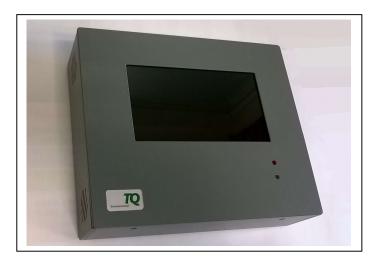

## **FEATURES**

- Used to remotely signal alarms or panel faults from multiple control panels
- 7" TFT display with touchscreen control
- Up to 16 remote control panels for separate locations or floors can be connected
- Using the touch screen will access individual alarm list for each connected panel, showing individual room locations.
- Power and Alarm LED's plus internal sounder with simple mute for local indication.
- Alarm relay output can be used for remote signalling of alarms.
- Long service life, no in service adjustment necessary.

The TQ35 is a central alarm panel used to signal potential faults or alarms from multiple TQ32 remote alarm panels. Typically used in manned reception or security stations. Incorporates an internal buzzer and local mute to alert reception staff. Touchscreen display can quickly and easily be used to mute local sounders and identify specific locations in alarm.