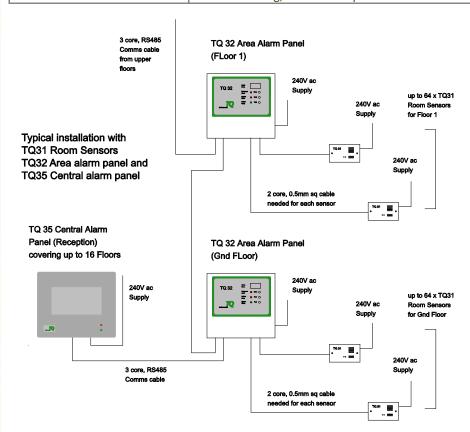

Groups of sensors (up to 64) can be connected to a single TQ32 Area Alarm panel. Situated conveniently on each floor for example, for group indication and room identification.

The alarms generated by the TQ32 can be used for automatic shutdown equipment or to signal to remote maned stations.

Up to 16 individual TQ32 Area Alarm panels, can be "Daisy chained" using a RS485 comms link to the TQ35 central indicator panel to raise the alarm at a reception desk or security station.

The TQ35 Indicator panel has System Healthy and Alarm Status indication for each TQ32 panel or area monitored.